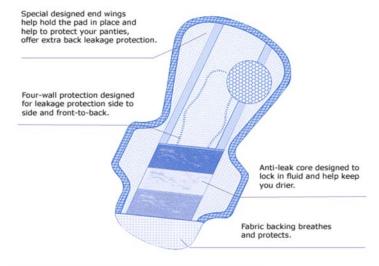

#### Cotton napkin

Cotton sanitary napkin has four-side protection designed for leakage protection side to side and front-to-back, The super-absorbent core solidifies moisture and holds it in the inner part of the pad. Double absorbent cores provide added comfort and longer wings for added protection against side leakage and better security. The anti-leak core is designed to lock in fluid, keeping the surface always drier and super breathable back sheet. Cotton sanitary napkin can lock in fluid to keep drier. Attached to napkin, belted sanitary napkins made of white cotton cord tape evacuate dampness to keep dry and comfortable.

## Winged Sanitary Napkin

As we know, winged sanitary napkin has a special designed end wings which can greatly help to hold the pad in place and help to protect your panties. This special design of winged sanitary napkin can offer extra back leakage protection. Besides, it feautres soft and comfortable mesh surface layer, absorbs quickly, prevents bunching and following back and keeps the napkin dry and clean at any time. With SAP mixed in pulp, it can absorb large volume quickly. The SAP densely covered in the pulp could lead the liquid into the inner rapidly, after then diffused regularly, absorb the liquid firmly, avoid the skin suffering from the inconvenience of wetness. Adopting innovative double breathable film design and the U model design of PE film, our sanitary napkins let the skin breathe freely all the time, discharged the liquid, dry and comfortable, keep you in good mood the whole day. Another innovation design is the vortices circular design of flow-leading, the flute design, fits the body tightly, the central protrudable cotton could absorb the liquid at the first time, gives you more reassurance and non-worried at your any time.