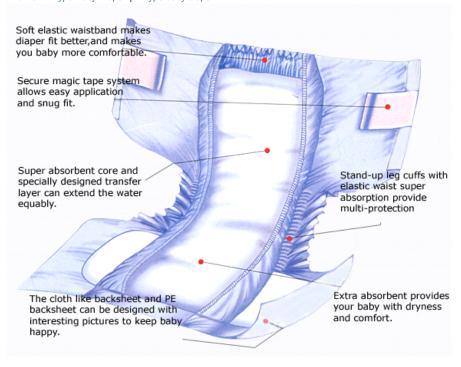

#### Baby diaper structures:

- Multilayer absorbent core: Multilayer absorbent core design can absorb baby's urine efficiently, help baby keep his buttock dry and comfortable
- 2. Ultra-care surface layer: Aloe skin-care surface layer helps to protect baby skin
- 3. Soft elastic leg cuffs: Even baby keeps moving, the part of thigh is still a comfortable fit
- 4. Cottony soft outer-layer: Cotton soft outer-layer with tender feeling, wrap baby softly
- Breathable and comfortable: Not only exhaust fuggy moisture, but also keep fresh air expedite, helps baby keep his buttock dry and comfortable
- 6. Magic tape design: Soft and comfortable magic tape can be used for many times
- 7. Wetness indication: Mother can check whether baby needs to change diaper without untying baby diaper. Baby won't be disturbed, and mother feels more convenient